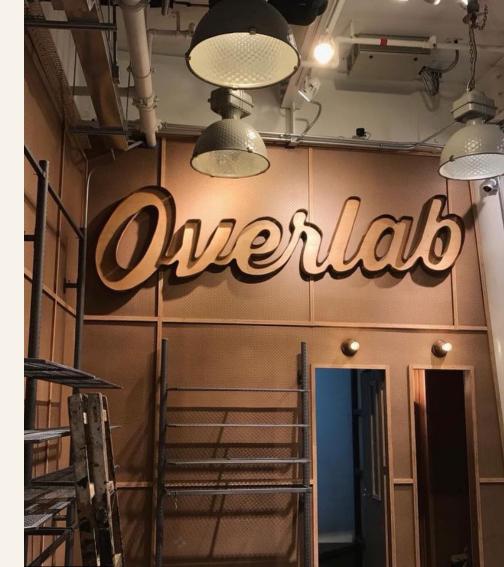

LASER CUT & CNC STUDIO | NGAU TAU KOK

### INTRODUCTION



We aim to integrate handcraft and machine-work. Big or small, Hack Piece will materialize your ideas with laser cutting and CNC.

Himhimhim is a technician and Ha is a designer.

In 2016, we formed Hace Piece Studio. Like everyone, we spend many of our waking hours at work - in Hack Piece, we come across fun and passion into our everyday work.

#### **Members**

Himhimhim - Laser cut technician; Audio and lighting technician as well. Full of weird ideas. Mankind dress up with wildness mind, believe in internet.

Leung Ha - Designer of Hack Piece Studio; Graphic designer in art direction, brand design and illustration, freelancing when something interesting comes along.

Mui - Junior.















Overlab Shop - Shop Sign











Overlab Shop - Shop Sign



#### Miso Tech Co Ltd

- Shop SignWoodmade Lightbox







### **DECORATION**





#### **DeHub Office**

- Logo Engraving on acrylicWood Piece







MAD Unit Reptiles Pet Shop - Shop Sign





### LIGHT BOX





Infree Records
- LED light box



# CD BOX



### Senza a Cappella - Wood Box

- Mirror surface acrylic engraving











# Patagonia - Shop sign

# **Elephant Grounds Cafe** - Shop sign

### **Union Grocery**

- Shop sign

### **PAINTING**





Hack Piece Studio
- Wood piece painting







### **STENCIL**





#### Imagine Imagine Records

- Stencil

#### **MAD Unit Reptiles Pet Shop**

- Stencil





### **PRODUCTS**





### **Happeriod** - Illustration

- Wood made products







### **PROPS**





### **Talisker Whisky**

- Props

###