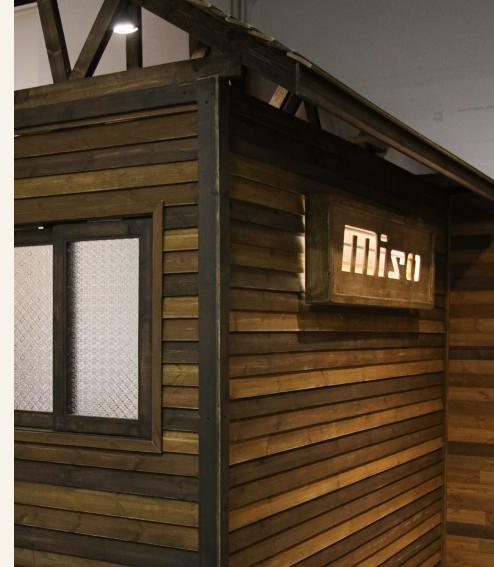

ft and machine-work. Big or small, Hack Piece will materialize your ideas with laser cutting and CNC.

Himhimhim is a technician and Ha is a designer.

In 2016, we formed Hace Piece Studio. Like everyone, we spend many of our waking hours at work - in Hack Piece, we come across fun and passion into our everyday work.

#### **Members**

Himhimhim - Laser cut technician; Audio and lighting technician as well. Full of weird ideas. Mankind dress up with wildness mind, believe in internet.

Leung Ha - Designer of Hack Piece Studio; Graphic designer in art direction, brand design and illustration, freelancing when something interesting comes along.

Mui - Junior.















Overlab Shop - Shop Sign











Overlab Shop - Shop Sign



#### Miso Tech Co Ltd

- Shop SignWoodmade Lightbox







### **DECORATION**





#### **DeHub Office**

- Logo Engraving on acrylicWood Piece







MAD Unit Reptiles Pet Shop - Shop Sign





### LIGHT BOX





Infree Records
- LED light box



# CD BOX



### Senza a Cappella - Wood Box

- Mirror surface acrylic engraving











# Patagonia - Shop sign

# **Elephant Grounds Cafe** - Shop sign

### **Union Grocery**

- Shop sign

### **PAINTING**





Hack Piece Studio
- Wood piece painting







### **STENCIL**





#### Imagine Imagine Records

- Stencil

#### **MAD Unit Reptiles Pet Shop**

- Stencil





### **PRODUCTS**





### **Happeriod** - Illustration

- Wood made products







### **PROPS**





### **Talisker Whisky**

- Props

### MIRROR BOX





# **CUTogther Hair Salon Group**- Mirror surface acrylic engraving

- Wood