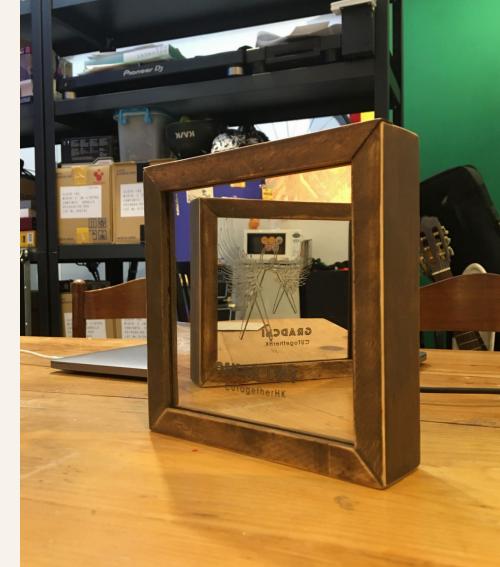

### MIRROR BOX

# **CUTogther Hair Salon Group**- Mirror surface acrylic engraving

- Wood Box