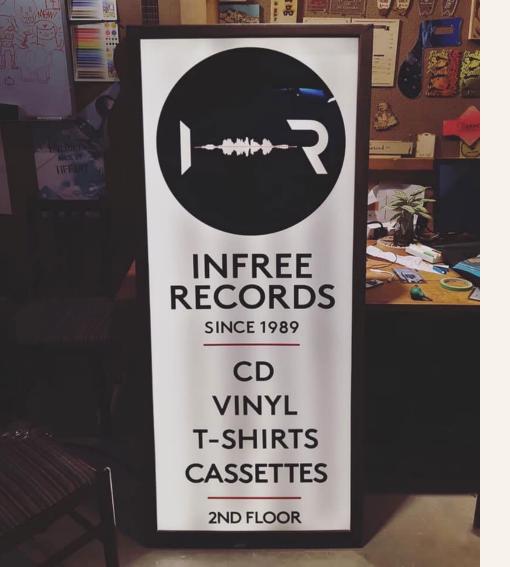

a designer.

In 2016, we formed Hace Piece Studio. Like everyone, we spend many of our waking hours at work - in Hack Piece, we come across fun and passion into our everyday work.

#### **Members**

Himhimhim - Laser cut technician; Audio and lighting technician as well. Full of weird ideas. Mankind dress up with wildness mind, believe in internet.

Leung Ha - Designer of Hack Piece Studio; Graphic designer in art direction, brand design and illustration, freelancing when something interesting comes along.

Mui - Junior.















Overlab Shop - Shop Sign











Overlab Shop - Shop Sign



#### Miso Tech Co Ltd

- Shop SignWoodmade Lightbox







### **DECORATION**





#### **DeHub Office**

- Logo Engraving on acrylicWood Piece







MAD Unit Reptiles Pet Shop - Shop Sign





### LIGHT BOX





Infree Records
- LED light box



# CD BOX



### Senza a Cappella - Wood Box

- Mirror surface acrylic engraving











# Patagonia - Shop sign

# **Elephant Grounds Cafe** - Shop sign

### **Union Grocery**

- Shop sign

### **PAINTING**





Hack Piece Studio
- Wood piece painting







### **STENCIL**





#### Imagine Imagine Records

- Stencil

#### **MAD Unit Reptiles Pet Shop**

- Stencil





### **PRODUCTS**





### **Happeriod** - Illustration

- Wood made products







### **PROPS**





### **Talisker Whisky**

- Props

### MIRROR BOX





# **CUTogther Hair Salon Group**- Mirror surface acrylic engraving

- Wood Box



### **CONTACT US**

### HACKPIECE.COM

© 9020 1<u>550</u>

**©** 9327 3714



hackpiecehk@gmail.com