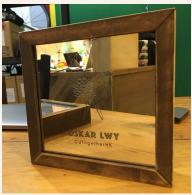

Shop - Shop Sign



#### Miso Tech Co Ltd

- Shop SignWoodmade Lightbox







### **DECORATION**





#### **DeHub Office**

- Logo Engraving on acrylicWood Piece







MAD Unit Reptiles Pet Shop - Shop Sign





### LIGHT BOX





Infree Records
- LED light box



# CD BOX



### Senza a Cappella - Wood Box

- Mirror surface acrylic engraving











# Patagonia - Shop sign

# **Elephant Grounds Cafe** - Shop sign

### **Union Grocery**

- Shop sign

### **PAINTING**





Hack Piece Studio
- Wood piece painting







### **STENCIL**





#### Imagine Imagine Records

- Stencil

#### **MAD Unit Reptiles Pet Shop**

- Stencil





### **PRODUCTS**





### **Happeriod** - Illustration

- Wood made products







### **PROPS**





### **Talisker Whisky**

- Props

### MIRROR BOX





# **CUTogther Hair Salon Group**- Mirror surface acrylic engraving

- Wood Box



### **CONTACT US**

### HACKPIECE.COM

© 9020 1<u>550</u>

**©** 9327 3714



hackpiecehk@gmail.com